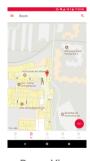

Room View detect the room of your lectures and shows the level of other rooms

|           | Mensa                                  |  |
|-----------|----------------------------------------|--|
| -         | Mensa                                  |  |
|           | <b>.</b>                               |  |
|           |                                        |  |
| - 2       | Schweizer Warstsalet                   |  |
| - 8       | 6.6007.658                             |  |
|           | AUXINGINE LINEAR STOTEL AVAILABLE      |  |
| 6         | Nudel Auflauf mit Tomaten & Mazzarelle |  |
| ् छ       | € 3/00 / 3/30                          |  |
| ~         | ALLENGINE ( 2)/SAF2570FFC ( NAHRWERTE  |  |
|           |                                        |  |
| (PA)      | Käsespätzle                            |  |
|           | 6 330 / 429                            |  |
|           | ALLERGINE ( 2054725/70775) AM-RVERTE   |  |
| -         | Curly Fries mit Mayo                   |  |
| 9         | 6.039/149                              |  |
|           | ALLENDINE (2015A72170FFE) (MARWERTE    |  |
| -         | Pizza                                  |  |
| <b>11</b> |                                        |  |
| 10        | 6 2(20 / 3,43                          |  |
|           | ALLENGINE   ZULAZZITOPPE   AM-INVERTE  |  |
|           | Spinoului o d'Matt                     |  |
|           | × E a                                  |  |
|           | tablets date                           |  |
|           |                                        |  |
|           |                                        |  |