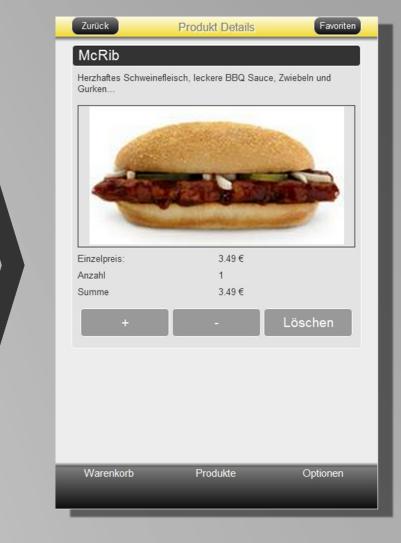

Bei Anbieter anmelden oder zu Favoriten hinzufügen

Produkte suchen und zum Warenkorb hinzufügen.

Produktdetailseite bietet weitere Informationen und Optionen.