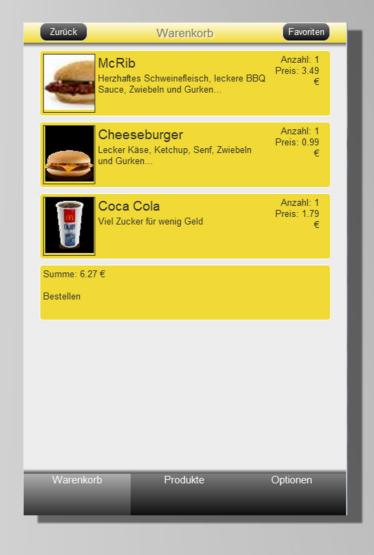

Bei Anbieter anmelden oder zu Favoriten hinzufügen

Produkte suchen und zum Warenkorb hinzufügen.

Produktdetailseite bietet weitere Informationen und Optionen.