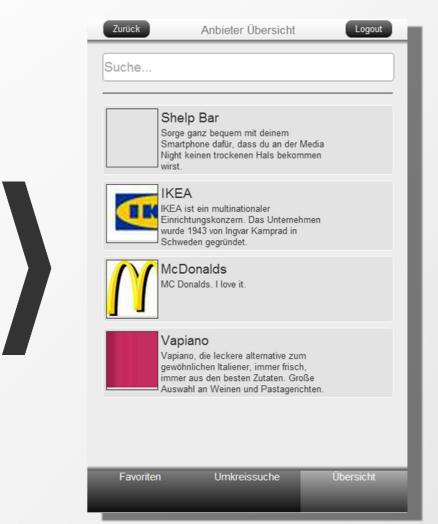

Shelp ist als mobile Website nutzbar oder bietet in speziell angepassten Versionen für Android und iOS weitere Features.

Bei SHelp über mobile Website oder App einloggen oder registrieren

Anbieter aus Liste oder via Geolocation auswählen