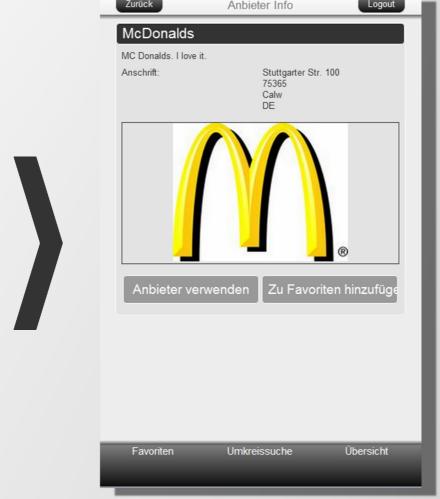

Bei Anbieter anmelden oder zu Favoriten hinzufügen

Produkte suchen und zum Warenkorb hinzufügen.

Produktdetailseite bietet weitere Informationen und Optionen.